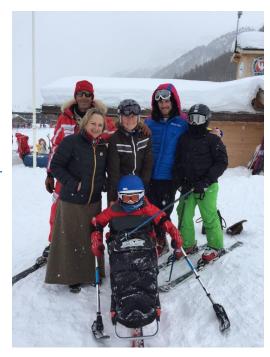

## Joshua Aspin, with Cerebral Palsy, learning to use a sit-ski in Val d'Isere -France

## Assisted skiing in Val d'Isere February 2016

Joshua (aged 8) suffers from Cerebral Palsy and is unable to walk independently. Despite this he has been skiing with the family twice a year since he was a few years old. He started skiing initially between the legs of Dad and/or an Instructor. As he became too heavy to continue skiing between our legs, he

moved to a large sit ski and enjoyed 'touring' the slopes, sometimes at a very thrilling pace.

This year at eight years old we wanted him to get a broader experience of skiing. We booked private handiski (skiing for people with a disability or in need of assistance) lessons with Philippe Pouchkine, a specialist instructor in 'handiski' at ESF Val d'Isere. Philippe was great with Joshua and he had a range of modern equipment that meant Joshua could go 'touring' the slopes in a more responsive sit-ski (Tessier Tandemski) which Philippe piloted but also was able to start learning how to control a Tessier mono-ski so become more independent on the slopes.