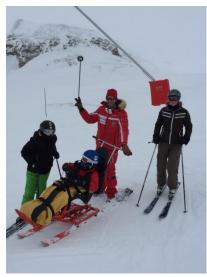

moved to a large sit ski and enjoyed 'touring' the slopes, sometimes at a very thrilling pace.

This year at eight years old we wanted him to get a broader experience of skiing. We booked private handiski (skiing for people with a disability or in need of assistance) lessons with Philippe Pouchkine, a specialist instructor in 'handiski' at ESF Val d'Isere. Philippe was great with Joshua and he had a range of modern equipment that meant Joshua could go 'touring' the slopes in a more responsive sit-ski (Tessier Tandemski) which Philippe piloted but also was able to start learning how to control a Tessier mono-ski so become more independent on the slopes.

Joshua had a great time on the nursery slopes learning to control the sit-ski, as well as plenty of thrill's in the piloted (guided) Tandemski. He skied down the famous men's downhill black run "Face" and on one of the days enjoyed skiing in over half a meter of fresh powder!